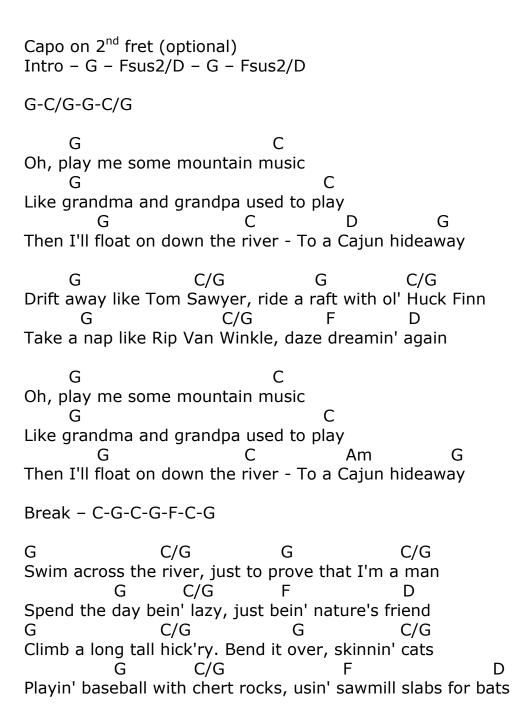

## Mountain Music Tab Chords And Lyrics By Alabama

| G                                            | C/G                             |
|----------------------------------------------|---------------------------------|
| Play some back-home, come-on G C/G           | music                           |
| That comes from the heart                    |                                 |
| G C/G                                        |                                 |
| Play something with lots of feelir           | n'                              |
| Am                                           | D                               |
| 'Cause that's where music has to             | start                           |
| G C                                          |                                 |
| Oh, play me some mountain mus                | sic                             |
| G                                            | C                               |
| Like grandma and grandpa used                | •                               |
| G C                                          | Am D D7                         |
| Then I'll float on down the river            | - To a Cajun hideaway - hey hey |
|                                              |                                 |
| Break – G-C-G-C-D-G                          |                                 |
| G C                                          |                                 |
| Oh play me mountain music                    |                                 |
| G C                                          |                                 |
| Oh play me mountain music                    |                                 |
| G C                                          |                                 |
| Oh play me mountain music  D G C G C G C D G | -F-C-G                          |
|                                              | -1 -C-G                         |
| Oh play                                      |                                 |